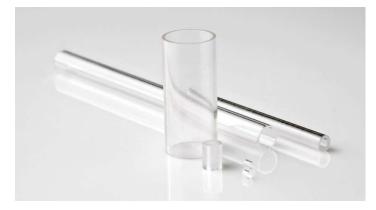

# Sapphire Tubes & Ruby Tubes - SP-78

#### Description

Sapphire Tubes are available in a range of sizes and can be held tighter in tolerance than metal. Stock sizes start with ID .015" and can be made up to almost any ID and OD. Sapphire Tubes are excellent choice for feed-through applications due to material strength.