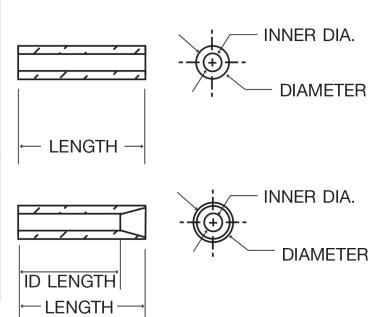

## **Specifications**

| Model            | SP-78              |
|------------------|--------------------|
| Inside Diameter  | .155/.157"         |
| Outside Diameter | .175/.177"         |
| Length           | .123/.127"         |
| ID Length        | Straight Ruby Tube |